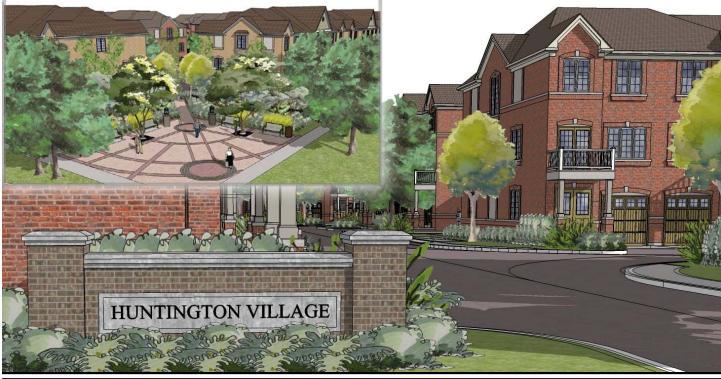

## **Huntington Village - Courtice, ON**

Huntington Village is a Medium Density Residential Block within the Larger Huntington Phase III development in south Courtice. It features 3 parkettes and boulevard planting to meet Site Plan Approval in the Municipality of Clarington. These 3D models were produced by our office including the 3D townhouses that are accurate to the architectural plans. These images were used for the Urban Design Report, that we produced, and can be brought to a higher realism for sales images.