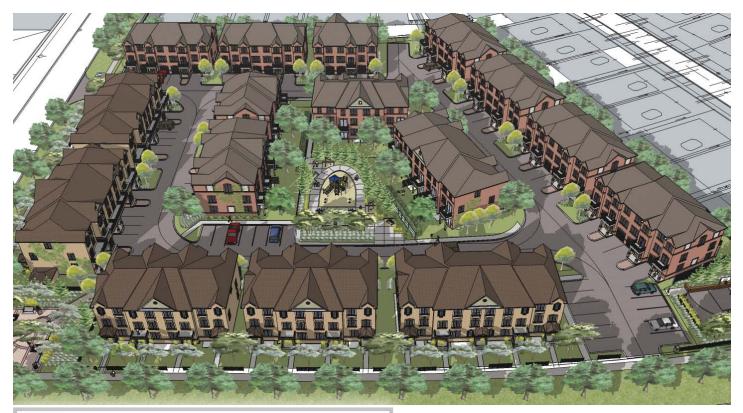

## **Huntington Village - Courtice, ON**

Huntington Village is a Medium Density Residential Block within the Larger Huntington Phase III development in south Courtice. It features 3 parkettes and boulevard planting to meet Site Plan Approval in the Municipality of Clarington. These 3D models were produced by our office including the 3D townhouses that are accurate to the architectural plans. These images were used for the Urban Design Report, that we produced, and can be brought to a higher realism for sales images.