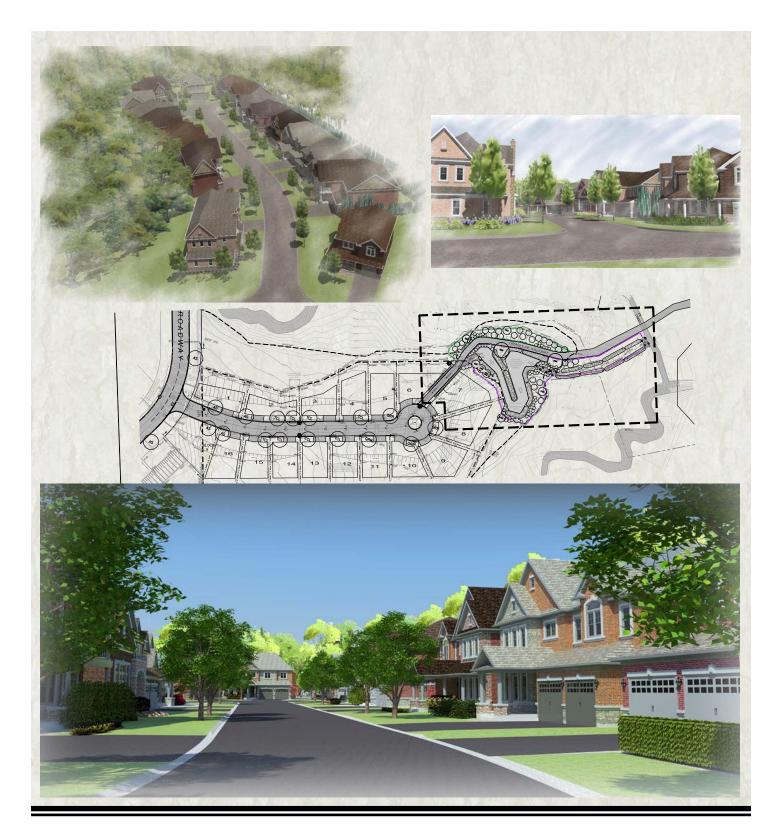

## **Homeland Development Group, Uxbridge**

Our firm worked with the client and the Engineer to create the Draft Plan of Condominium for this new community. Special attention & care was taken to respect a creek setback and the setback for a rare Butternut tree (Juglans cinerea). We were also retained to provide rendered promotional material for the sales brochure and signage.