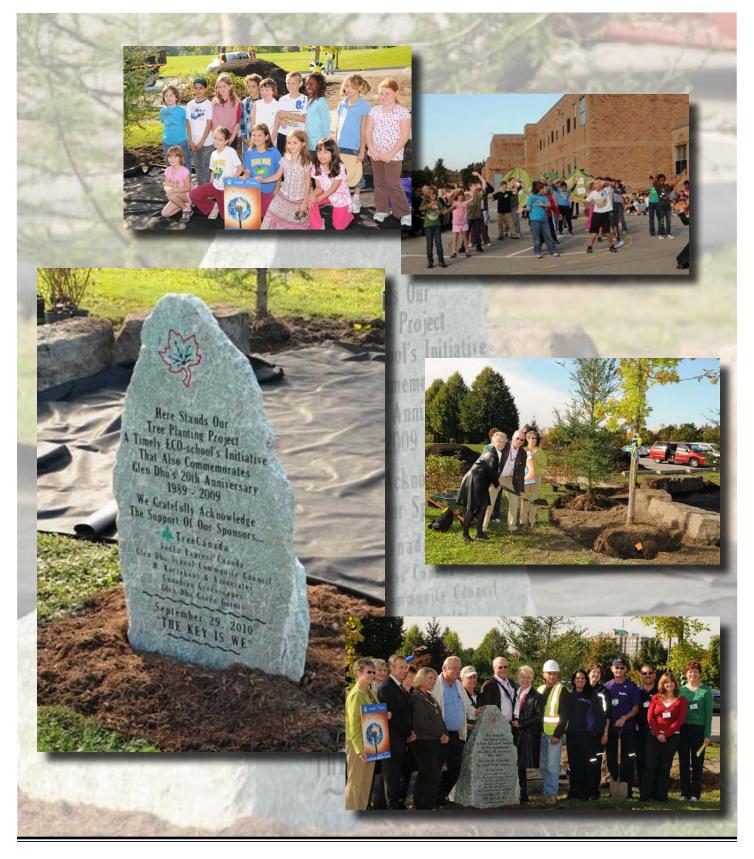

### Glen Dhu Public School - Pro Bono Work

Henry Kortekaas and Associates prepared a landscape plan for the gardens at Glen Dhu Public School. The firm was also instrumental in securing a contractor that was willing to donate a portion of his work.