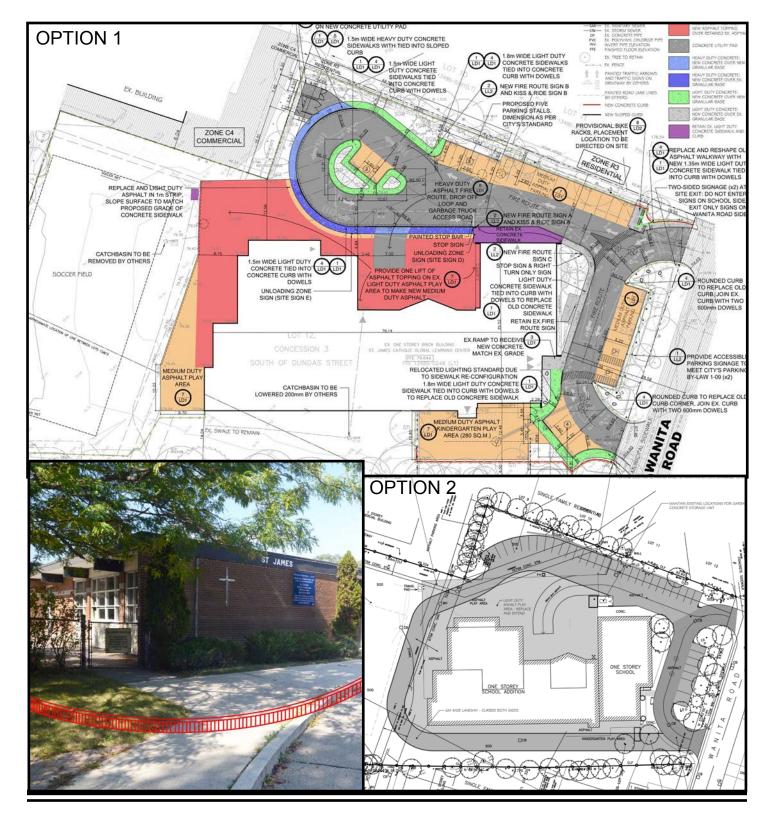

### St. James School

The firm was hired by the Dufferin-Peel District Catholic School Board (DPCDSB) to investigate the feasibility of alternative solutions for managing traffic around the school. We investigated the drainage, pedestrian and vehicular traffic around the school to provide the most suitable solution. The firm suggested a "round-about" drop off to meet safety requirements. Detailed drawings were prepared to achieve the final approved construction. The firm acted as the Prime Consultant & retained Engineers and Geo-technical Consultants.