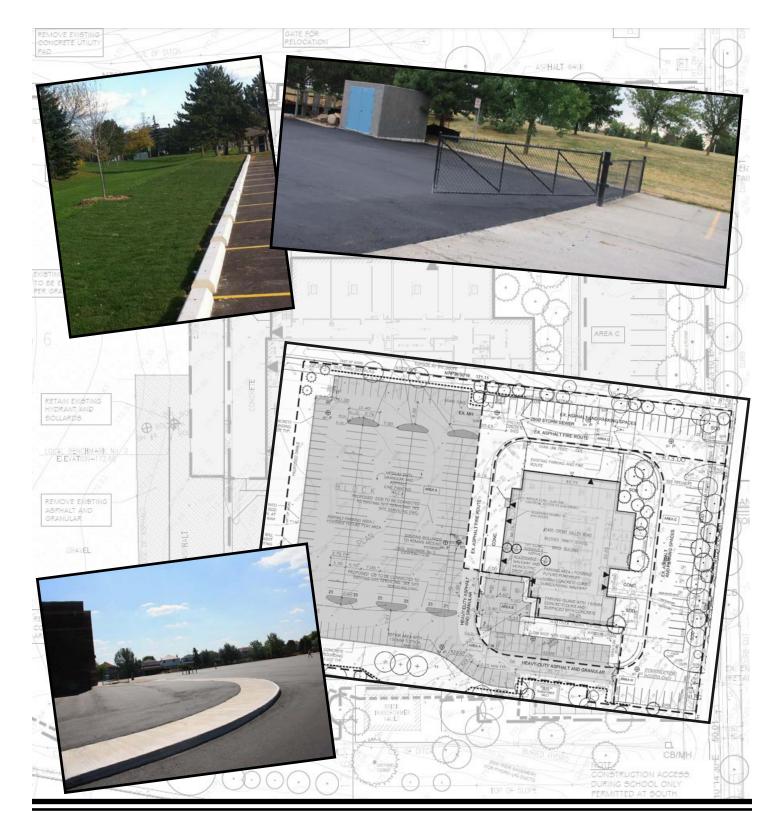

## **Blessed Trinity**

The firm managed the Site Plan approval process, provided detailed grading and drainage design and subsequent construction field review of the parking lot expansion and ground redevelopment. We managed the subcontractors and shepherded the project through the City's approvals process, up to the Letter of Credit release.