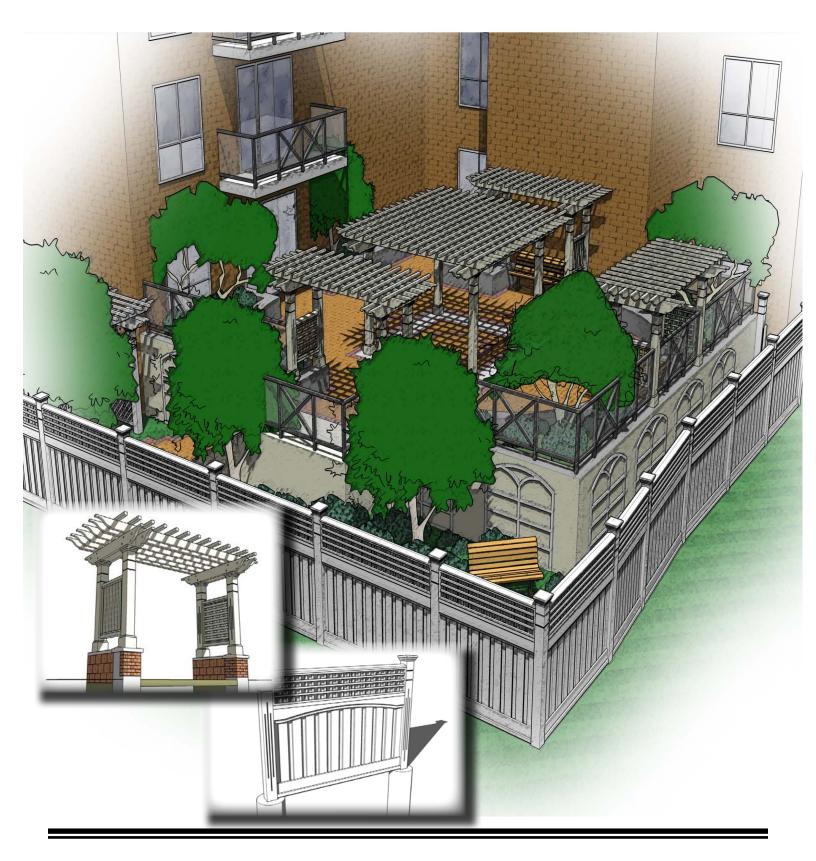

## **Bethel Baptist Church**

The firm prepared an intensive roof top landscape plan with planting, trellis and glass barriers.

Henry Kortekaas & Associates Inc. Landscape Architects, Arborists, Environmental & Recreational Planning