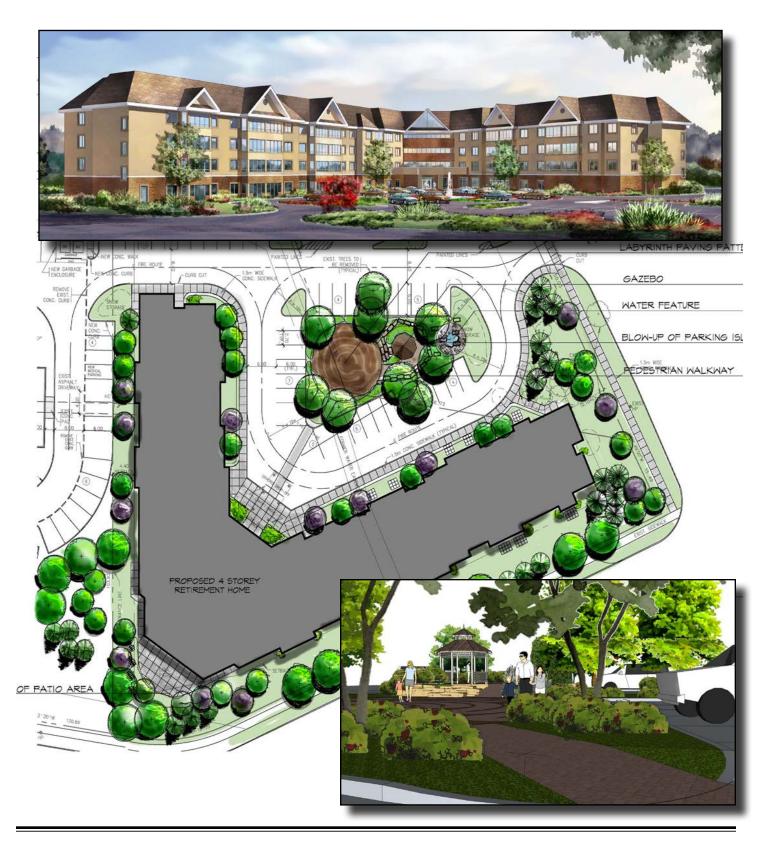

### **Leacock Retirement Residence**

Henry Kortekaas and Associates provided the site analysis and landscape design for this four storey seniors housing property, a campused facility including long term care buildings and site amenities. He developed architectural elements in liaison with the Town Staff. The firm promoted the use of rain water collection for usage in irrigation on the site.