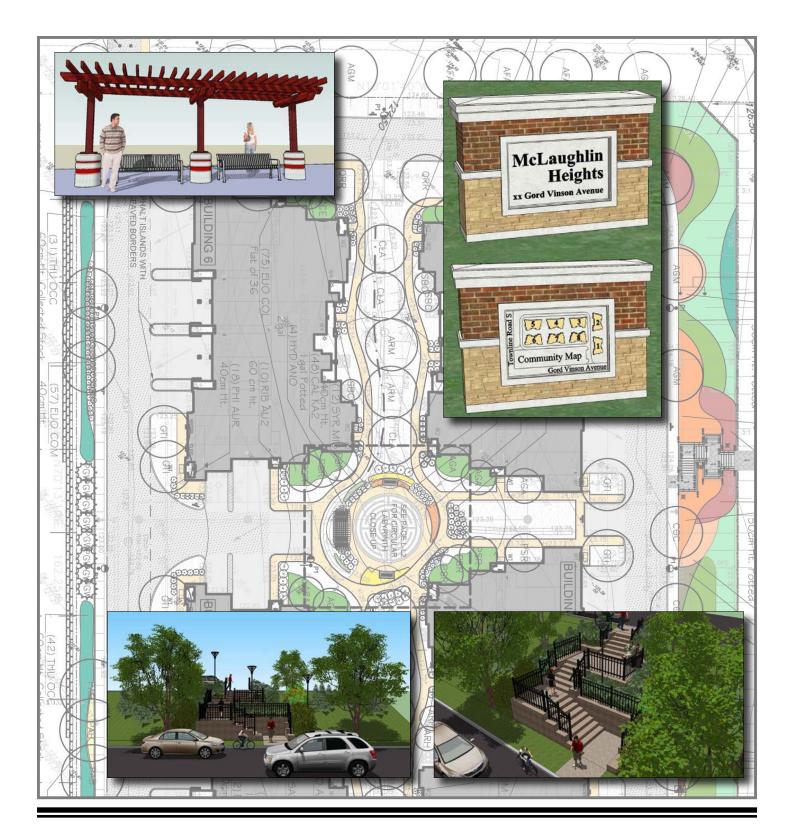

### **Mclaughlin Heights**

Our firm prepared the Landscape Plan for McLaughlin Heights in Clarington. This site required extensive buffer planting and employed new urbanism concepts including a designed central walkway and amenity space. The design included a custom entry feature sign and a stairway access to navigate steep slopes to the street. A conceptual irrigation plan was also prepared.