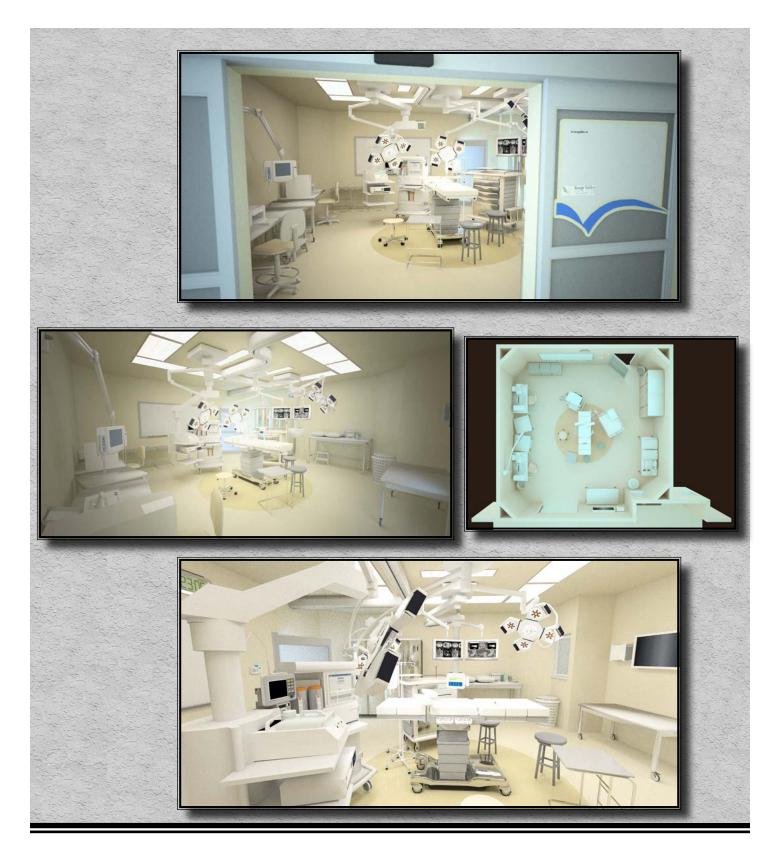

# Ajax Hospital Rouge Valley Health System Operating Room

Our firm prepared photo-realistic renders for the Hospital's foundation fund raising department.

Henry Kortekaas & Associates Inc. Landscape Architects, Arborists, Environmental & Recreational Planning