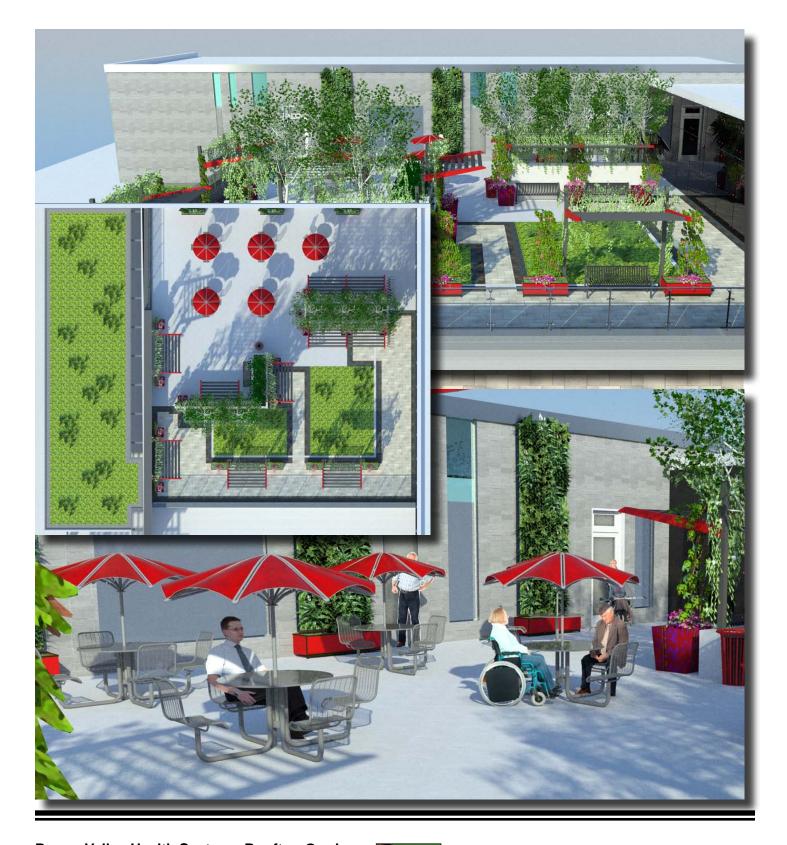

## Rouge Valley Health System - Rooftop Garden

Our firm worked with the hospital to design a rooftop oasis for patients to use. We also prepared photo-realistic renders for use in fundraising efforts to have the project built. The rooftop is currently under construction.