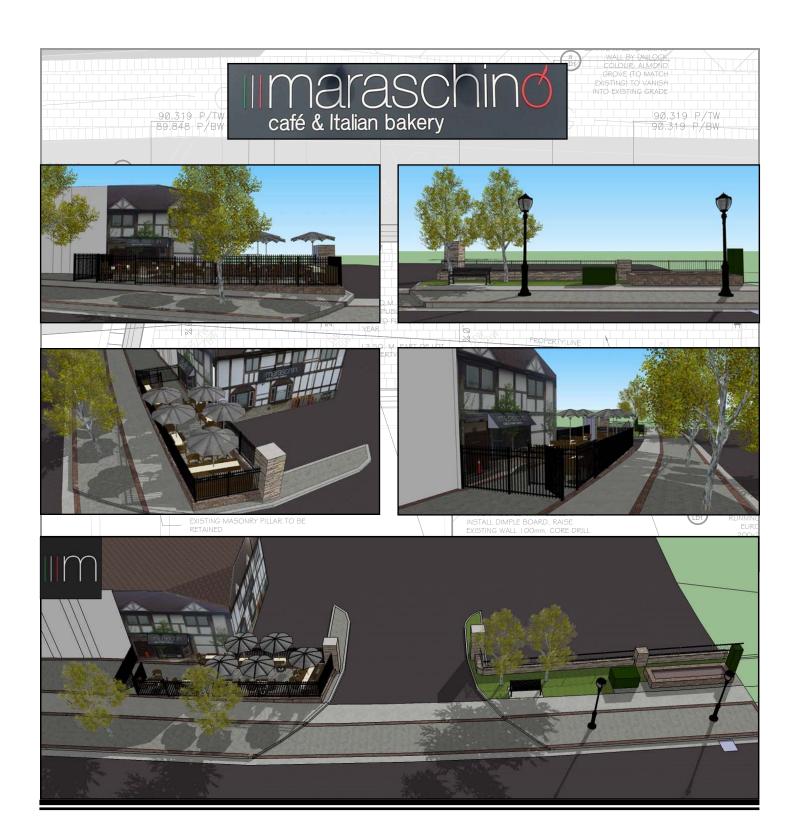

### **Maraschino Cafe**

The firm prepared Landscape Plan and rendered 3D Images to convey the design intent effectively.