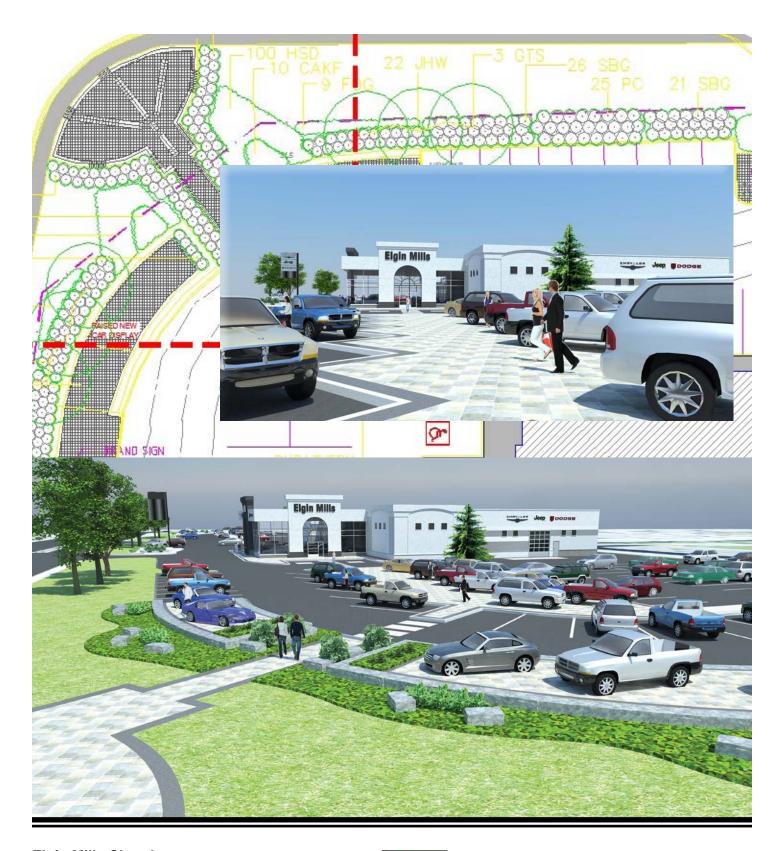

## **Elgin Mills Chrysler**

The firm prepared an overall concept and graphic layout of the Elgin Mills Chrysler Dealership. This involved raised display areas at the main intersections and an interior pedestrian route with raised parking area for car display. We worked closely with the architect and ownder to provide presentation renderings. Final presentation renderings were provided to the client within one and a half weeks of the project's onset.