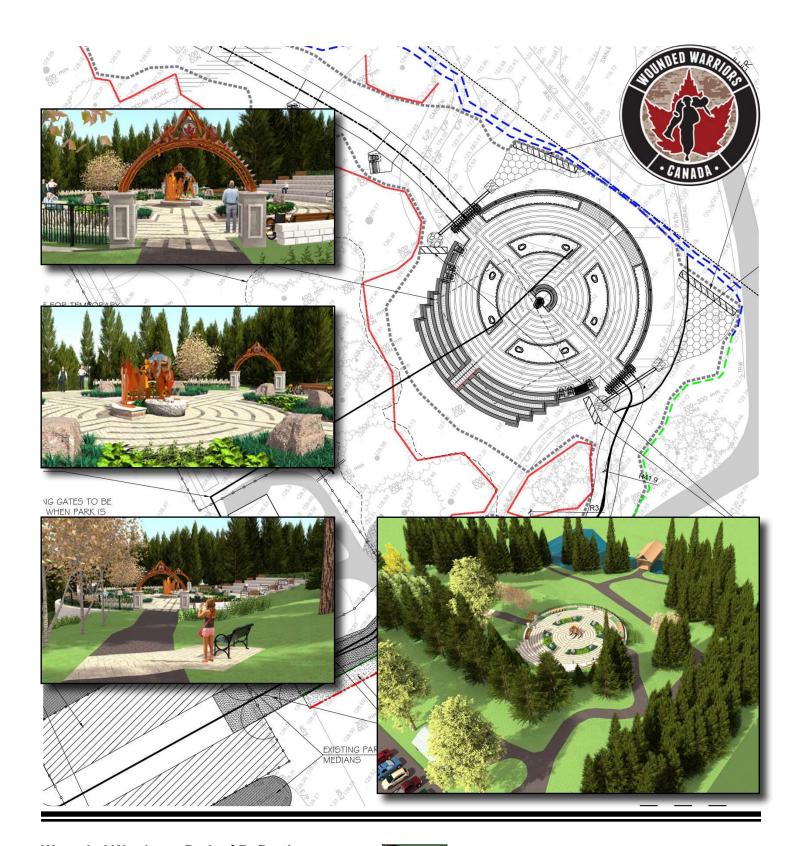

### **Wounded Warriors - Park of Reflection** A Tribute to Canada's Uniformed Services

The firm was retained by Wounded Warriors Canada to collaborate with Daimian Boyne to design a memorial in the Park of Reflection, Cullen Gardens, Located in the Town of Whitby. The memorial will be a living tribute to all of Canada's uniformed sevices who have become sick or injured in the line of duty. The park symbolizes and augments their journey back to health and represents the sacrifices the few in uniform and their families have made for the greater good.