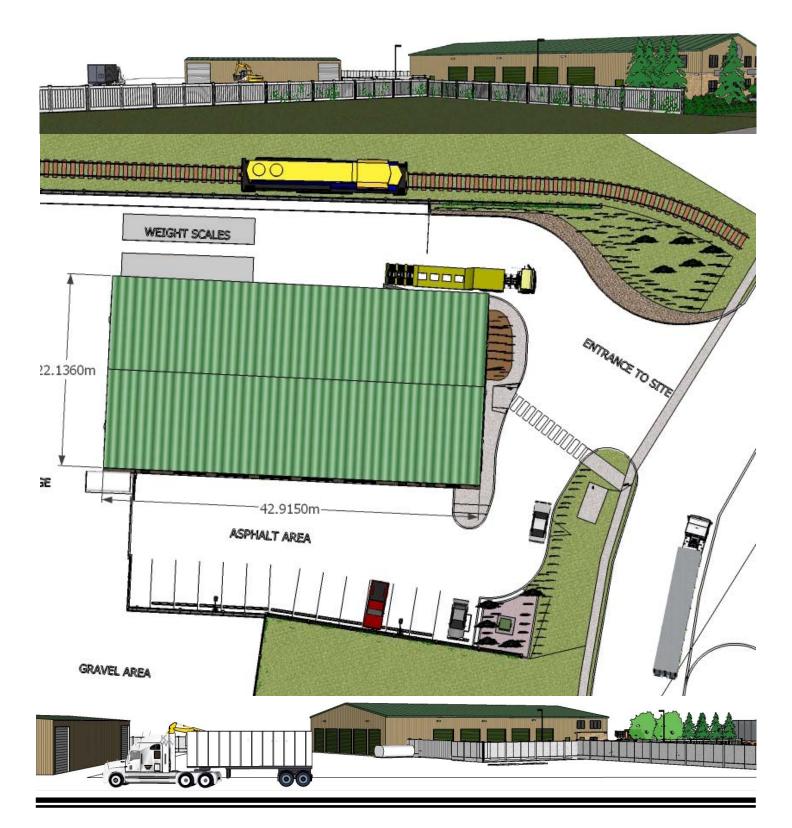

## **Ajax Auto Wreckers**

Henry Kortekaas and Associates designed a site plan and landscape plan for Ajax Auto Wreckers new site. A 3-D rendering of the site was created to show all new buildings, landscaping and fencing.