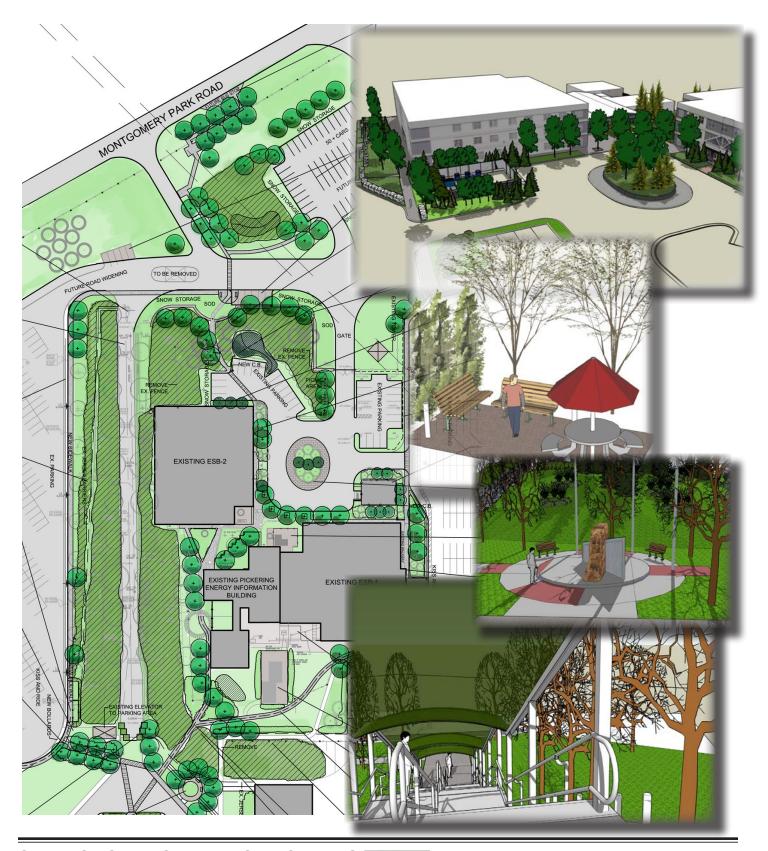

# **ONTARIO POWER GENERATION PICKERING** PEDESTRIAN ACCESS ROUTES

Henry Kortekaas and Associates prepared a master plan for the main pedestrian access routes to the Engineering, Security and Administration buildings. The task was to rationalize parking and pedestrian routes, resolve conflicts, improve aesthetics, provide cost estimates and prepare a presentation package.