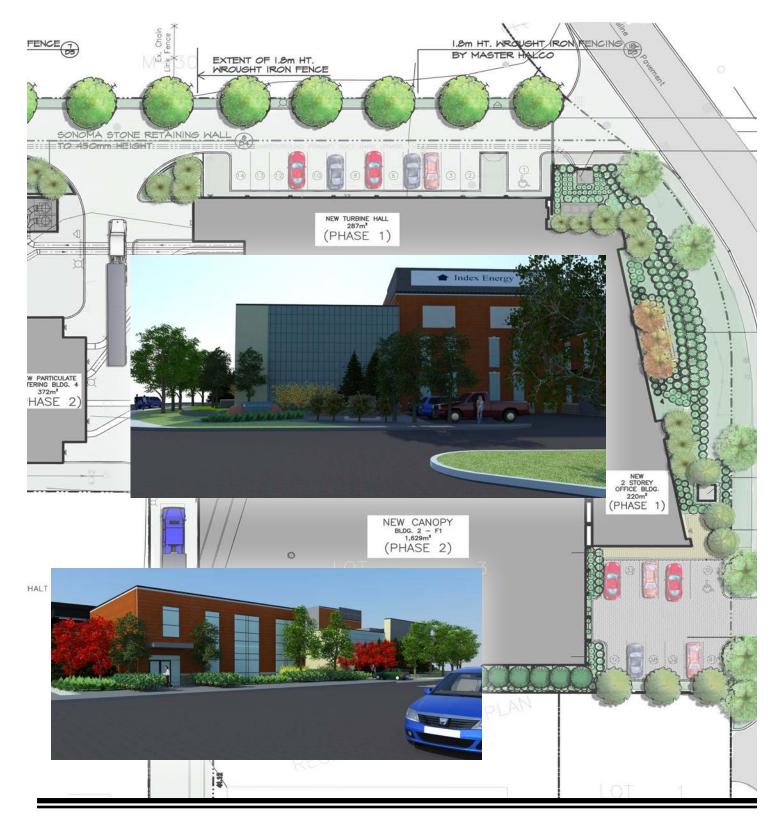

### **Ajax Steam Plant**

Henry Kortekaas & Associates prepared the Landscape & Irrigation Plans for the refurbishment & expansion of the Ajax Steam Plant. We also prepared a presentation to the Ajax Council on the integration of the Steam Plant's heritage into the landscape. This included rendered images of the plan features & sculptures that would be included in the design. The firm has recently been awarded tendering & supervision of the site works.