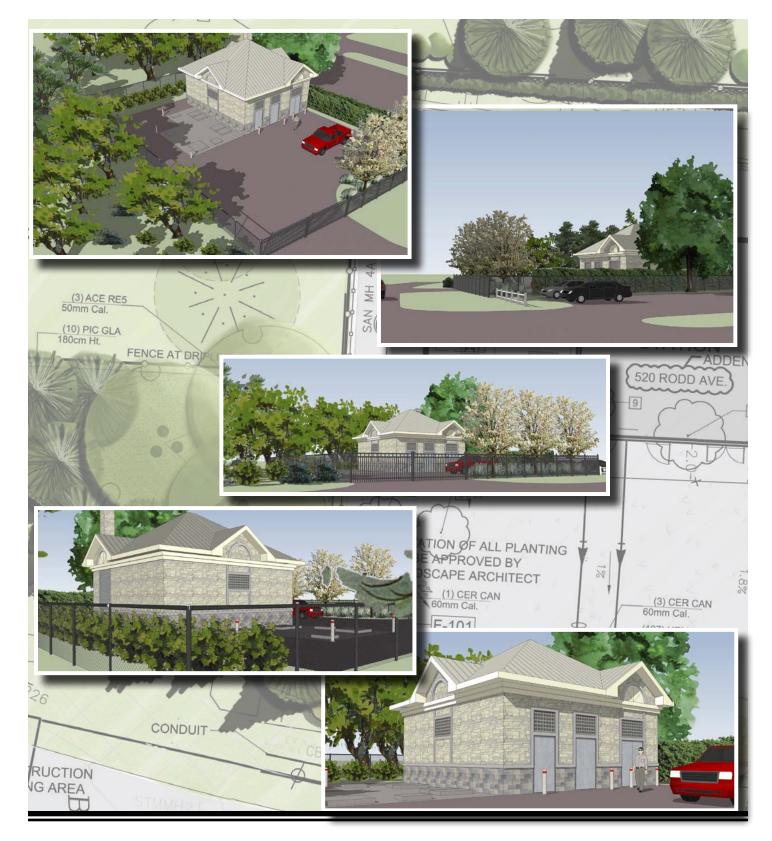

## **Rosebank Pumping Station, Pickering**

The firm prepared a preliminary design and detailed landscape plan for the Rosebank Pumping Station. The firm also prepared an Environmental Management Report and a 3D Visualization Video that was shown at the Public Meeting.