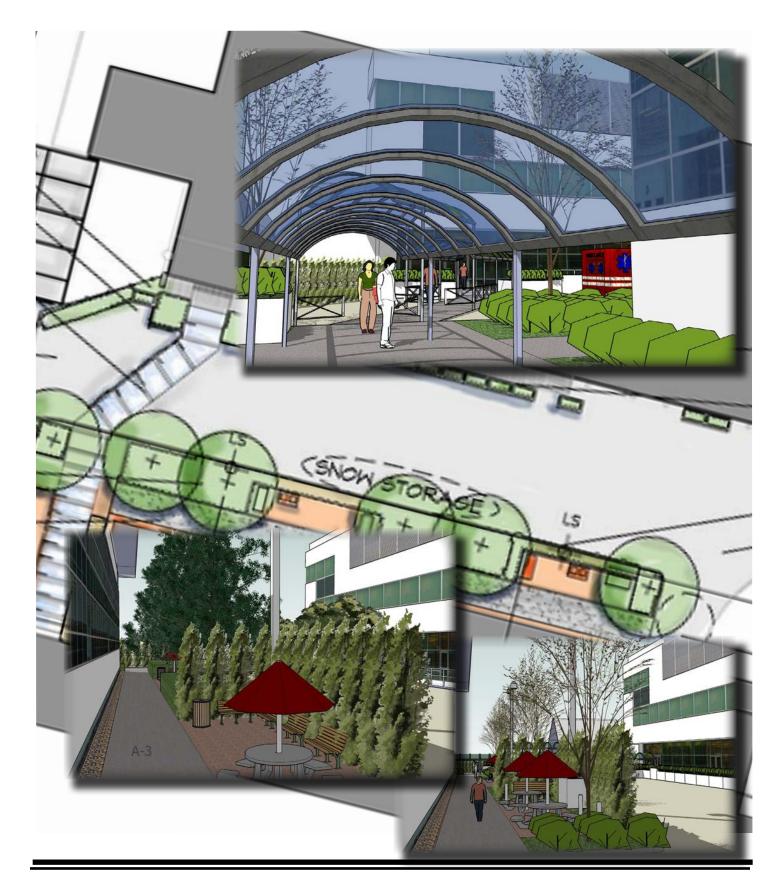

# **Ontario Power Generation Pickering Administration & Security Courtyard**

Henry Kortekaas and Associates worked with Ontario Power Generation Project Staff and Security to prepare a conceptual layout for the OPG Pickering Administration and Security Courtyard. The concept was prepared and presented to staff.