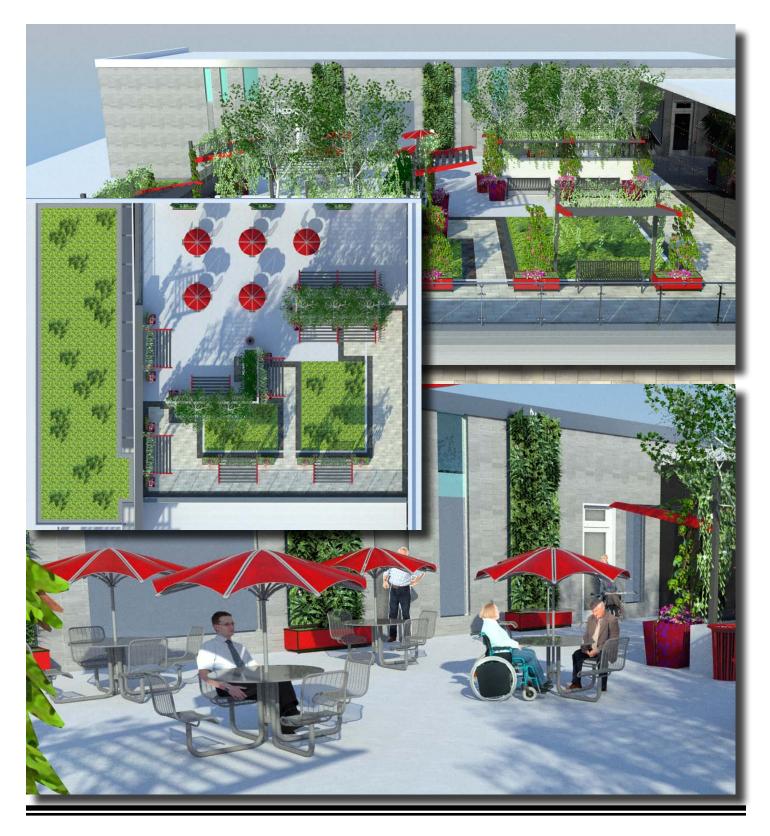

## Rouge Valley Health System - Rooftop Garden

Our firm worked with the hospital to design a rooftop oasis for patients to use. We also prepared photo-realistic renders for use in fundraising efforts to have the project built. The rooftop is currently under construction.