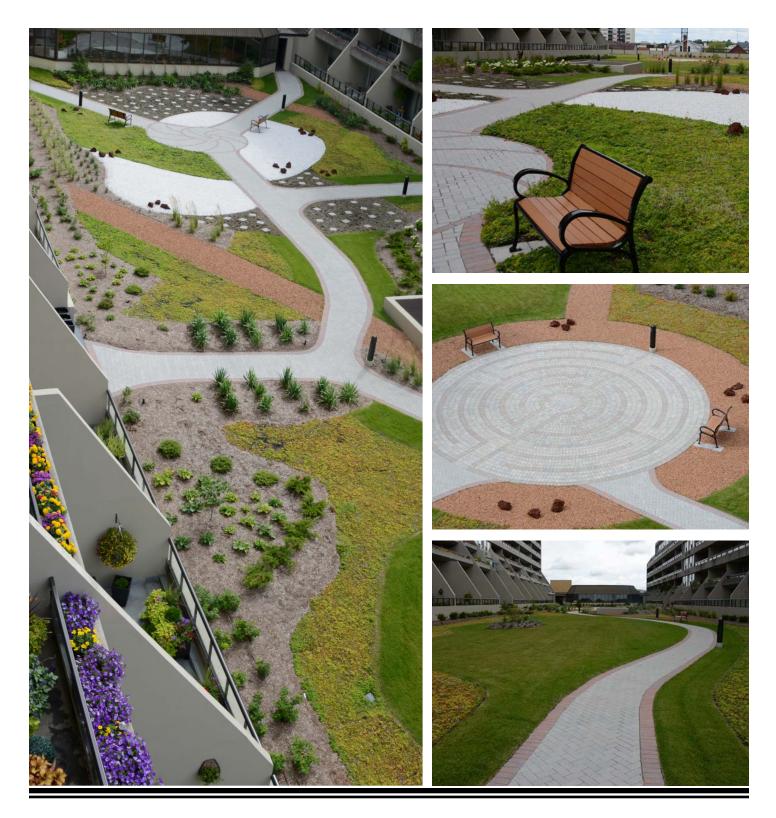

## McLaughlin Square

When the management at 55 William street & 50 Richmond Street Apartment decided to remove their 40+ year old green roof due to membrane problems and overloading, Henry Kortekaas & Associates Inc. was hired to create a new outdoor space for the residents. The design is for a tight budget, and features a zen garden, accessible pathways, a playground, new lighting and an irrigation system. There is also an opportunity to allow for a community garden.