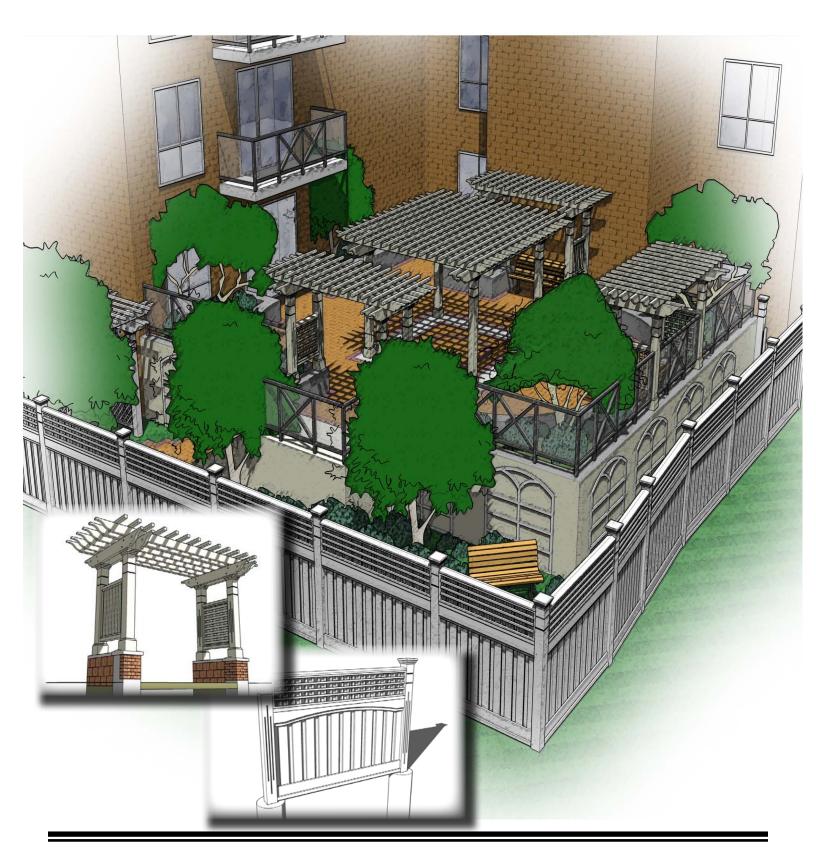

## **Bethel Baptist Church**

The firm prepared an intensive roof top landscape plan with planting, trellis and glass barriers.

Henry Kortekaas & Associates Inc. Landscape Architects, Arborists, Environmental & Recreational Planning