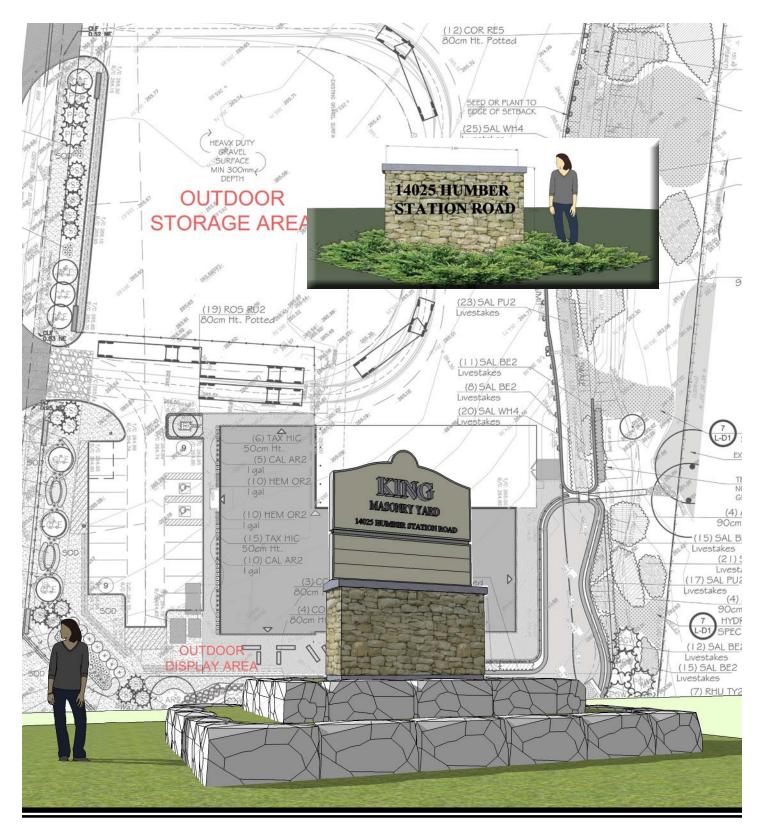

# King Masonry Yard, Caledon

Our firm was the prime consultant for this redevelopment project of a commercial property next to an environmentally sensitive creek and valley. We worked & coordinated with the Planner, Architect & Engineers to create detailed Site Plans, Landscape Plans and a Tree Preservation Report, as well as details for the high end masonry elements.