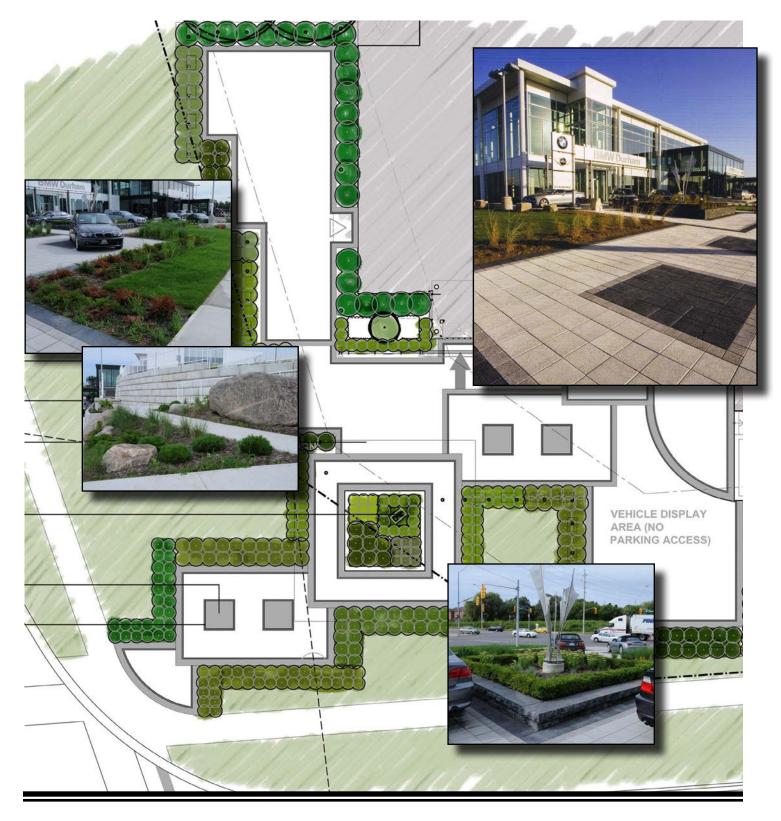

# Durham - BMW & Mini Dealership

The firm prepared an overall concept and graphic layout of the Durham BMW & Mini dealership. The firm worked alongside the Architect and other Consultants to provide the client with a unique and eye-catching car dealership visible from Hwy 401. The firm proposed various architectural features for the corner display areas. The project is currently in the construction phase and slated to open in 2008.