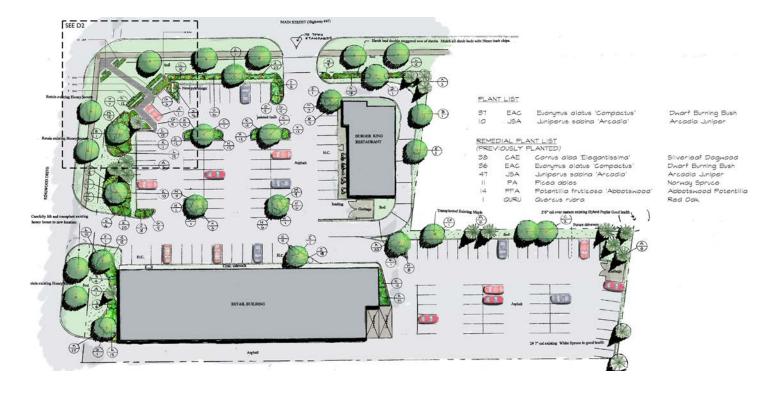

# Bayly Plaza, Ajax - Lawernce Ave Group

We worked together with the Client, Architect, and Engineer to provide a comprehensive & cost-effective Landscape Plan that met the Town of Ajax's requirements.Our firm also prepared the Urban Design Report, including rendered 3D Images to convey the design intent effectively to the Town.



#### Henry Kortekaas & Associates Inc. Landscape Architects, Arborists, Environmental & Recreational Planning





# Main St. and Ringwood Plaza, Stouffville

Henry Kortekaas & Associates Inc. prepared a comprehensive Landscape Plan for Site Plan approval of this plaza development. The design included irrigation and a maintenance regime.



Henry Kortekaas & Associates Inc. Landscape Architects, Arborists, Environmental & Recreational Planning



# Sure Fit, Ajax

The firm worked with the consulting engineer to develop and obtain approval of the Site Plan and Landscape Plan as well as a focal point sculptural element. Final approval was achieved in a timely fashion. The corner sculpture features is considered a key focal point in the Town of Ajax.



Henry Kortekaas & Associates Inc. Landscape Architects, Arborists, Environmental & Recreational Planning 599 Liverpool Road Pickering, ON L1W 1R1

Tel