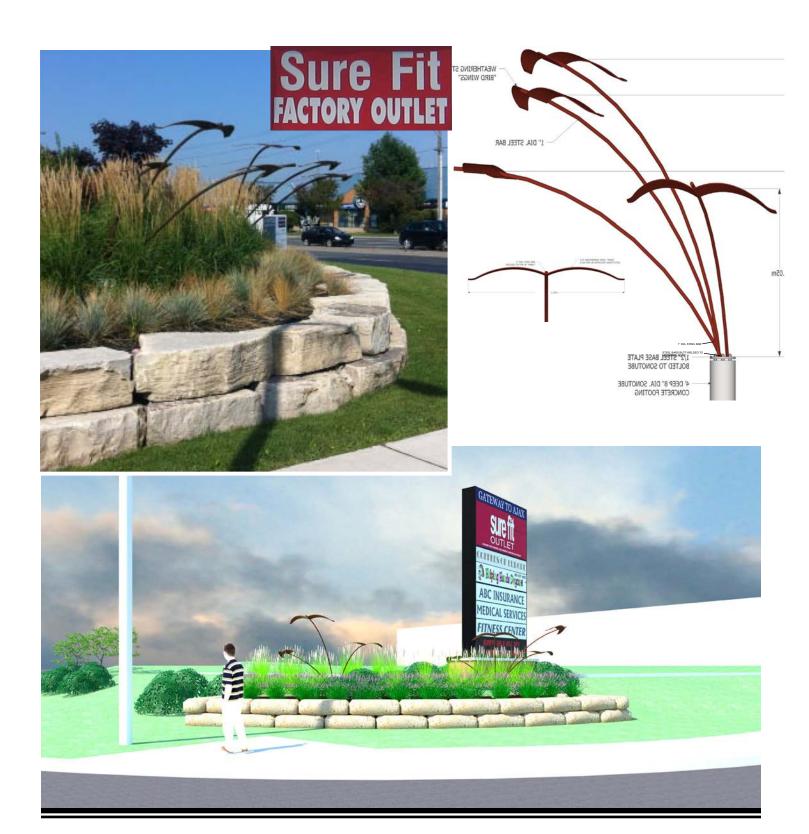

# Sure Fit, Ajax

The firm worked with the consulting engineer to develop and obtain approval of the Site Plan and Landscape Plan as well as a focal point sculptural element. Final approval was achieved in a timely fashion. The corner sculpture features is considered a key focal point in the Town of Ajax.